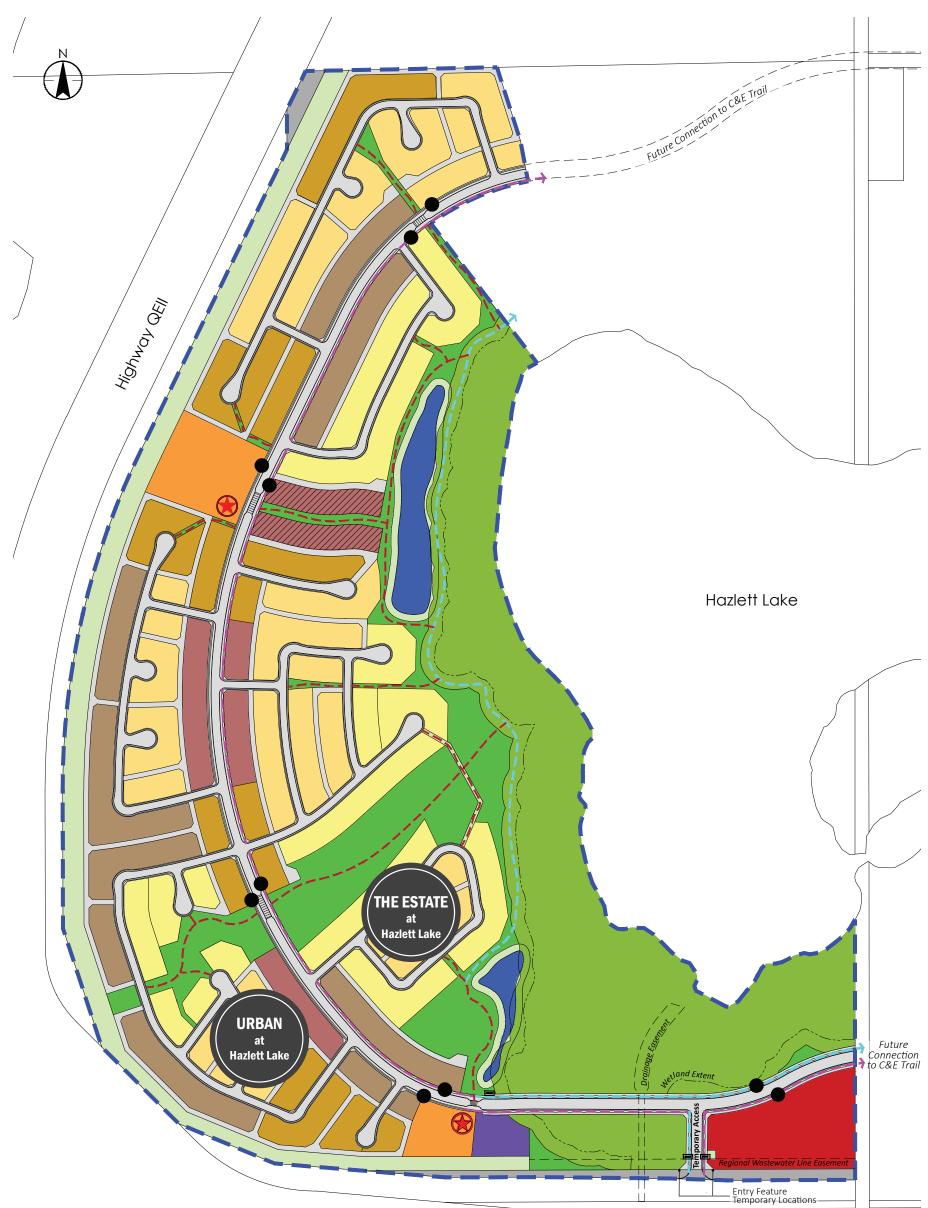

## OVERALL **PLAN**

## **LEGEND**

- R1 Residential (Low Density) District
  R1G Residential (Small Lot) District
  R1N Residential (Narrow Lot) District
  R1A Residential (Semi-Detached Dwelling) District
  R2T Residential (Town House) District
  R3 Residential (Multiple Family) District
  Park Fronting Homes
  Neighbourhood Node
- C2B Commercial (District Shopping Centre) R3 Alternative Zoning
- Community Amenity Site R3 Alternative Zoning
- ER Environmental Reserve
- ---- Wetland Extent / 20m Setback Boundary
- MR Municipal Reserve
- PUL Public Utility Lot / Stormwater Management Facility
- Potential Transit Stop Location
- Potential Entry Feature Location
  Pedestrian Crossing / Traffic Calming
  2.5m Separated Sidewalk
  Multi-Use Trail / Regional Trail
  Out Parcel: Highway Widening
  Easements: Drainage or Regional Wastewater Line
  NASP Boundary

Note: Pedestrian crossings, transit stops, and entry feature locations are shown for illustration purposes only and will be designed in accordance with ESDG.